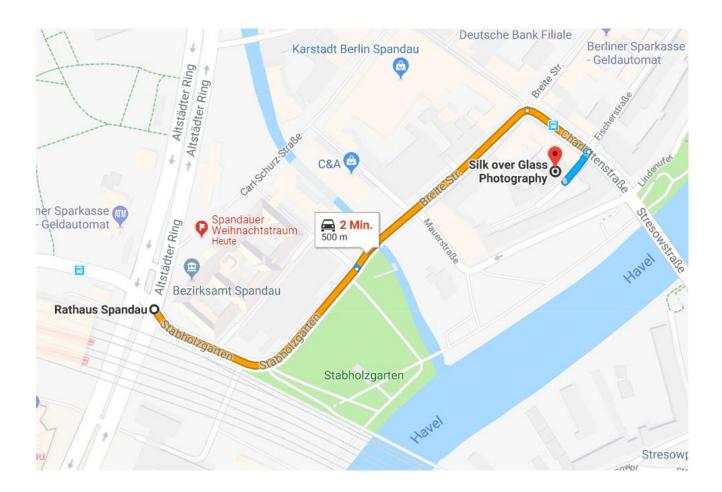

## ...Directions via Rathaus Spandau

Enter the "Stabholzgarten" and continue on "Breite Straße" until the end. At the traffic light turn right into "Charlottenstraße" and immediately the first right into "Fischerstraße".

U Subway:

U7

From Rathaus Spandau either continue by bus 130 (direction S Stresow) or by foot.

- Direction the town hall (Rathaus) and Altstadt on the Carl-Schurz-Straße
- After Karstadt turn right onto Charlottenstraße
- Straight across the street to the restaurant "Zum Anker"
- Turn right onto the Fischerstraße
- Studio is on the right