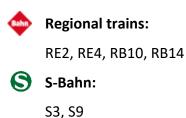

# Arrival by public tansport

The Berlin-Spandau station is located on the western outskirts in the district of Spandau. At Spandau station there are long-distance trains, regional trains and S-Bahn that have a direct connection to the subway U7.