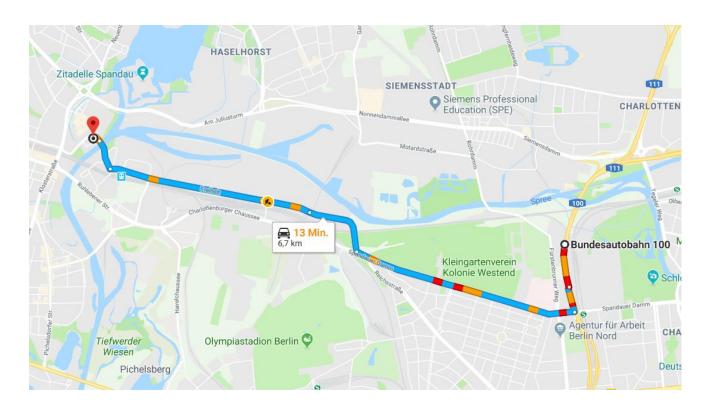

#### ...Directions via A100/Spandauer Damm

Take the exit "Spandauer Damm" and follow the road for about 2.5km. Turn right at the traffic light onto "Wiesendamm" and continue for approx. 2.2km over "Freiheit". At the entrance sign turn right onto "Stresowstraße" and follow the road until you reach the bridge. The second side street turn left onto the "Fischerstraße".